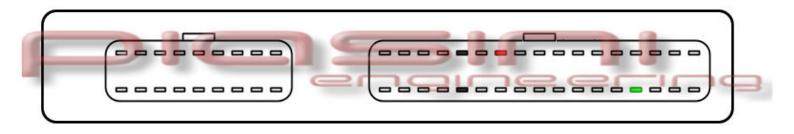

## Connect as below:

| Serial Suite:    |    | ECU Plug:                                       |
|------------------|----|-------------------------------------------------|
| <mark>Red</mark> | to | 1Pins <mark>Red</mark> (Power Supply +12 Volt)  |
| Black            | to | 2 Pins Black (Ground)                           |
| Green            | to | 1 Pin Green (K Line)                            |
| Yellow           | to | 1 Pin <u>Yellow</u> (Flash Voltage) - See Below |