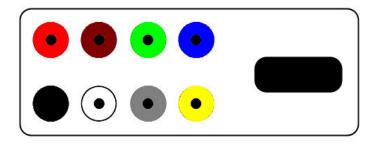

## Connect as below:

| Serial Suite:    |    | ECU Plug:                                       |
|------------------|----|-------------------------------------------------|
| <mark>Red</mark> | to | 1Pins <mark>Red</mark> (Power Supply +12 Volt)  |
| Black            | to | 2 Pins Black (Ground)                           |
| Green            | to | 1 Pin Green (K Line)                            |
| Yellow           | to | 1 Pin <u>Yellow</u> (Flash Voltage) - See Below |