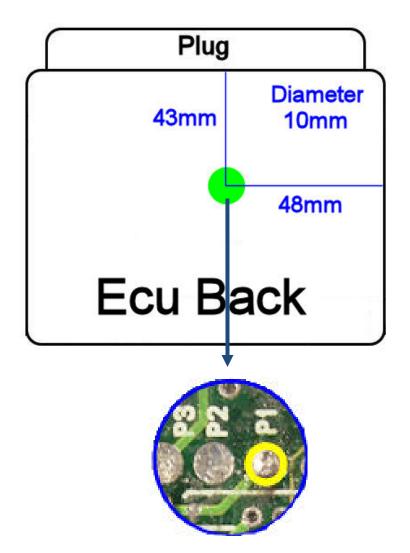

How to connect the Yellow banana

## WARNING:

## Make the hole NO deeper than 3mm !

You have to connect the yellow banana of Serial Suite to P1 through the metal point. Holding connect the metal point for all time, during the connection and when you reading the Ecu. NEVER Remove the metal point for the whole procedure (Identify, Read and Write).