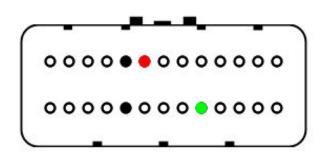

## Connect as below:

Serial Suite: ECU Plug:

| Red    | to | 1Pins Red (Power Supply +12 Volt)        |
|--------|----|------------------------------------------|
| Black  | to | 2 Pins Black (Ground)                    |
| Green  | to | 1 Pin Green (K Line)                     |
| Yellow | to | 1 Pin Yellow (Flash Voltage) - See Below |