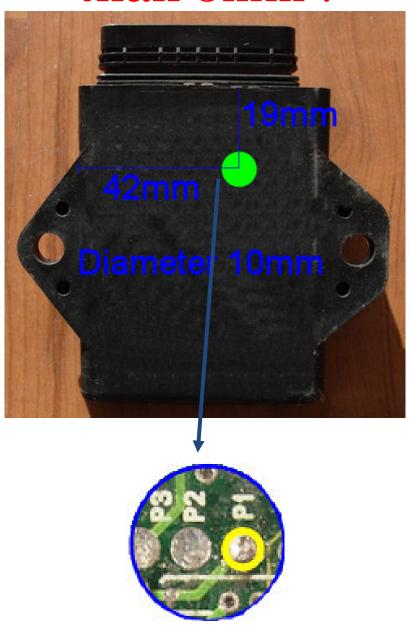

## How to connect the Yellow banana

## **WARNING:**

## Make the hole NO deeper than 3mm!

You have to connect the yellow banana of Serial Suite to P1 through the metal point. Holding connect the metal point for all time, during the connection and when you reading the Ecu. NEVER Remove the metal point for the whole procedure (Identify, Read and Write).