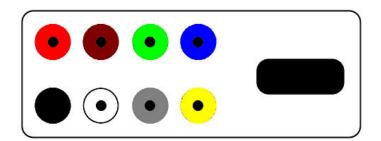

## Connect as below:

Serial Suite: ECU Plug:

| Red    | to | 1Pins Red (Power Supply +12 Volt)        |
|--------|----|------------------------------------------|
| Black  | to | 2 Pins Black (Ground)                    |
| Green  | to | 1 Pin Green (K Line)                     |
| Yellow | to | 1 Pin Yellow (Flash Voltage) - See Below |